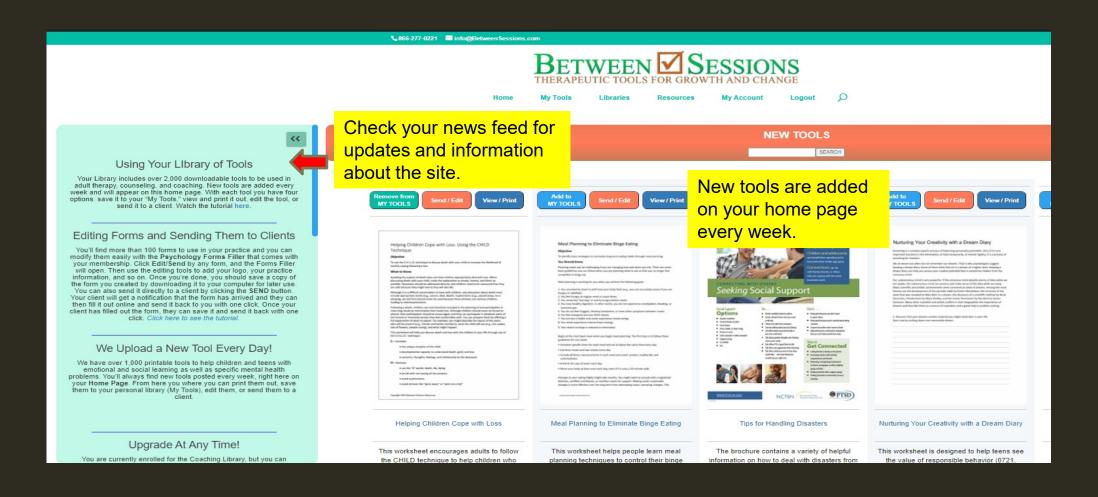

### Using Your Library of Tools

www.BetweenSessions.com

## Go to your home page

#### Use the buttons by each tool to view or print a tool, add to your personal Tools Library, or edit and send to a client