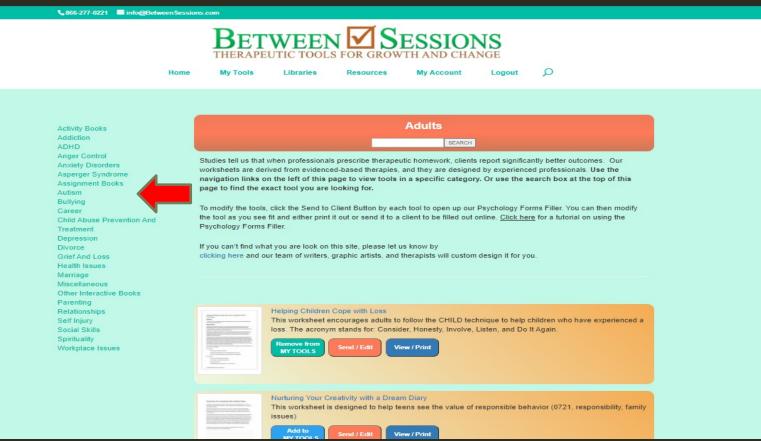

# Use the left navigation to choose categories of tools or put a keyword in the search bar