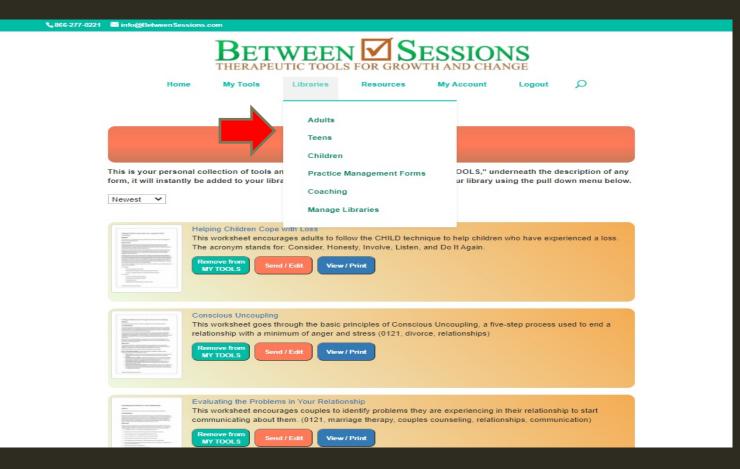

### Choose your Library

# Use the left navigation to choose categories of tools or put a keyword in the search bar