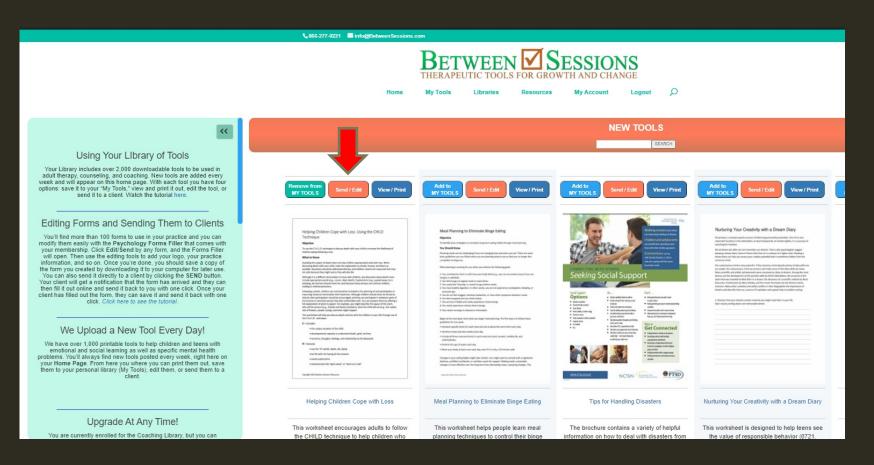

#### Use the buttons by each tool to view or print a tool, add to your personal Tools Library, or edit and send to a client

#### You can keep Tools you like in your 'My Tools' personal Library

| 0221 | info@BetweenSessions.com                                                                                                                                                                                                                                                                                                |
|------|-------------------------------------------------------------------------------------------------------------------------------------------------------------------------------------------------------------------------------------------------------------------------------------------------------------------------|
|      | BETWEEN SESSIONS                                                                                                                                                                                                                                                                                                        |
|      | Home My Tools Libraries Resources My Account Logout $oldsymbol{ ho}$                                                                                                                                                                                                                                                    |
|      |                                                                                                                                                                                                                                                                                                                         |
|      | MY TOOLS                                                                                                                                                                                                                                                                                                                |
|      | MIT TOOLS                                                                                                                                                                                                                                                                                                               |
|      | SEARCH                                                                                                                                                                                                                                                                                                                  |
|      | Newest                                                                                                                                                                                                                                                                                                                  |
|      | Conscious Uncoupling<br>This worksheet goes through the basic principles of Conscious Uncoupling, a five-step process used to end a<br>relationship with a minimum of anger and stress (0121, divorce, relationships)<br>Remove from<br>MY TOOLS<br>Send / Edit View / Print                                            |
|      | Evaluating the Problems in Your Relationship<br>This worksheet encourages couples to identify problems they are experiencing in their relationship to start<br>communicating about them. (0121, marriage therapy, couples counseling, relationships, communication)<br>Remove from<br>MY TOOLS Send / Edit View / Print |