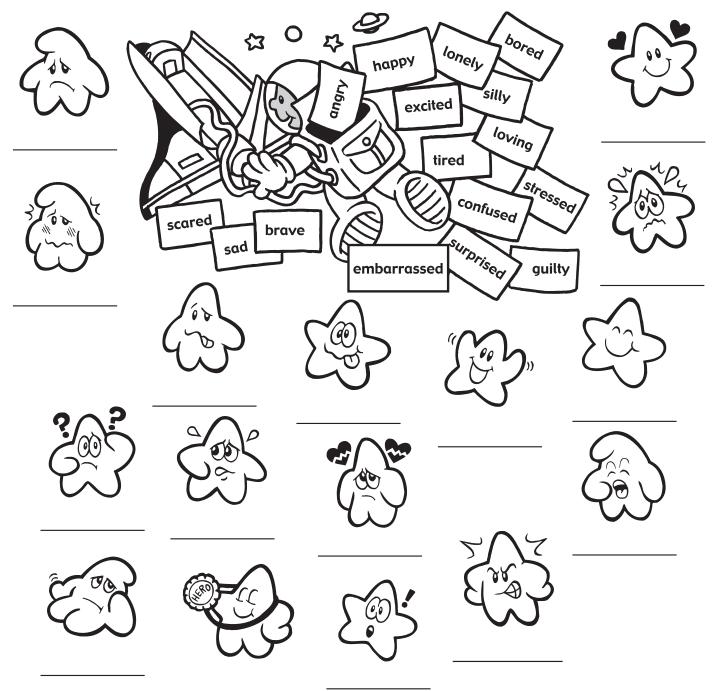

## Galaxy of Feelings

Human beings experience many feelings over the course of a lifetime, and even over the course of a day. The most common feelings are happy, sad, angry and scared. However, we experience many more feelings than these four.

Pretend you are an astronaut. You have been asked to travel to the Galaxy of Feelings and give names to all the stars. Your backpack is stuffed with feeling names. Choose one feeling name for each star below. Match the feelings to the expressions on the faces of the stars, and write in the feeling names on the lines provided.