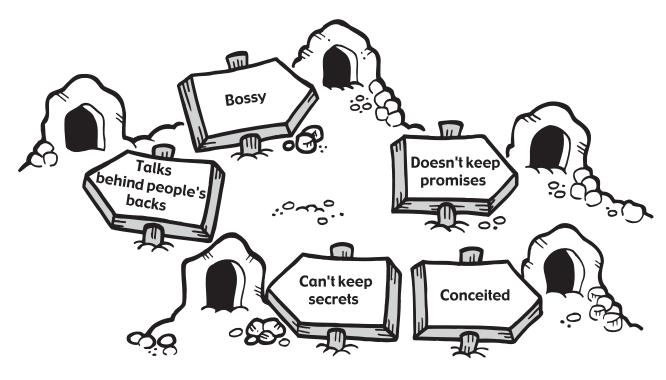

The creatures below live on The Problem Planet. They have a very hard time getting along with each other because of the way they behave. See if you can tell where the creatures on The Problem Planet live by matching their names and the way they behave to their caves. Draw a line from each creature to its cave.