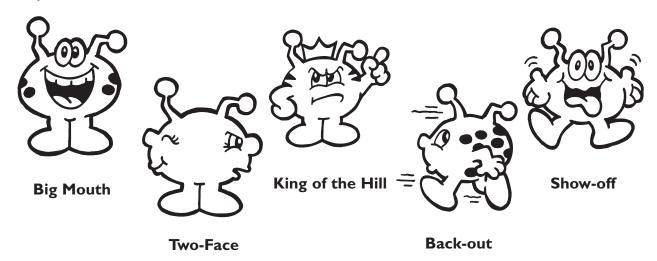

The creatures below live on The Problem Planet. They have a very hard time getting along with each other because of the way they behave. See if you can tell where the creatures on The Problem Planet live by matching their names and the way they behave to their caves. Draw a line from each creature to its cave.